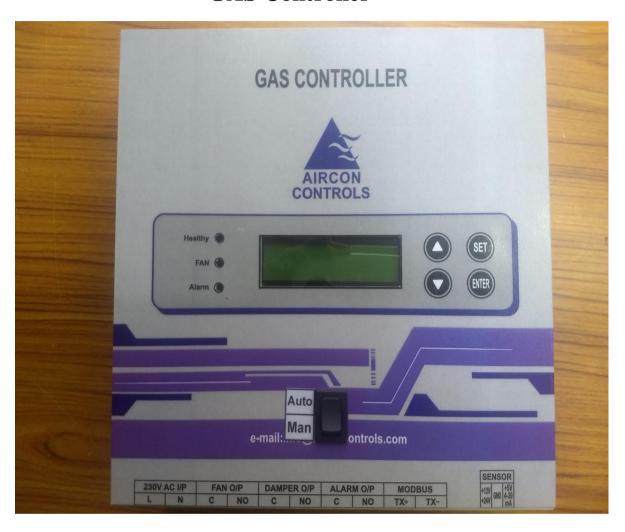

# **GAS** Controller

#### Introduction

H2 Controller unit is a Microprocessor based system, which controls operation of Exhaust Fan based on % of H2 in Battery room.

All the set points such as On Time, OFF Time, H2 % site settable. user can easily set them by using keys provided on the front panel.

**DIMENSIONS** :

DISPLAY : 1. Hydrogen Level

**INDICATIONS:- Fan On, Healthy, Alarm** 